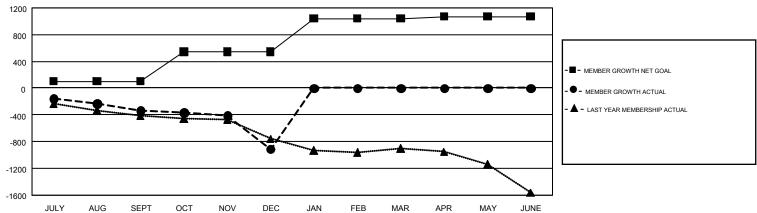

## GMT MONTHLY MEMBERSHIP PROGRESS REPORT

Results as of: 12/31/2018

REPORT DOES NOT INCLUDE CLUBS IN UNDISTRICTED AREAS.

GMT Constitutional Area 1, Group D

**OPEN** 

| Clubs                 |               |           |               | Members               |                           |                         |                                              |  |
|-----------------------|---------------|-----------|---------------|-----------------------|---------------------------|-------------------------|----------------------------------------------|--|
| RESULTS FOR 2018-2019 |               |           |               | RESULTS FOR 2018-2019 |                           |                         |                                              |  |
| QUARTER               | NEW CLUB GOAL | NEW CLUBS | DROPPED CLUBS | QUARTER               | MEMBER GROWTH NET<br>GOAL | MEMBER GROWTH<br>ACTUAL | DROPPED MEMBERS ACTUAL (including transfers) |  |
| JULY/AUG/SEPT         | 5             | 0         | 12            | JULY/AUG/SEPT         | 101                       | 806                     | 1,024                                        |  |
| OCT/NOV/DEC           | 11            | 2         | 7             | OCT/NOV/DEC           | 442                       | 985                     | 1,444                                        |  |
| JAN/FEB/MAR           | 10            | 0         | 0             | JAN/FEB/MAR           | 498                       | 0                       | 0                                            |  |
| APR/MAY/JUNE          | 3             | 0         | 0             | APR/MAY/JUNE          | 29                        | 0                       | 0                                            |  |