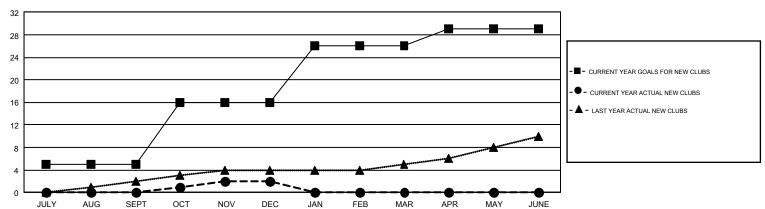

## GMT MONTHLY MEMBERSHIP PROGRESS REPORT

Results as of: 12/31/2018

REPORT DOES NOT INCLUDE CLUBS IN UNDISTRICTED AREAS.

GMT Constitutional Area 1, Group D

**OPEN** 

| Clubs                 |               |           |               | Members               |                           |                         |                                              |  |
|-----------------------|---------------|-----------|---------------|-----------------------|---------------------------|-------------------------|----------------------------------------------|--|
| RESULTS FOR 2018-2019 |               |           |               | RESULTS FOR 2018-2019 |                           |                         |                                              |  |
| QUARTER               | NEW CLUB GOAL | NEW CLUBS | DROPPED CLUBS | QUARTER               | MEMBER GROWTH NET<br>GOAL | MEMBER GROWTH<br>ACTUAL | DROPPED MEMBERS ACTUAL (including transfers) |  |
| JULY/AUG/SEPT         | 5             | 0         | 12            | JULY/AUG/SEPT         | 101                       | 806                     | 1,024                                        |  |
| OCT/NOV/DEC           | 11            | 2         | 7             | OCT/NOV/DEC           | 442                       | 985                     | 1,444                                        |  |
| JAN/FEB/MAR           | 10            | 0         | 0             | JAN/FEB/MAR           | 498                       | 0                       | 0                                            |  |
| APR/MAY/JUNE          | 3             | 0         | 0             | APR/MAY/JUNE          | 29                        | 0                       | 0                                            |  |